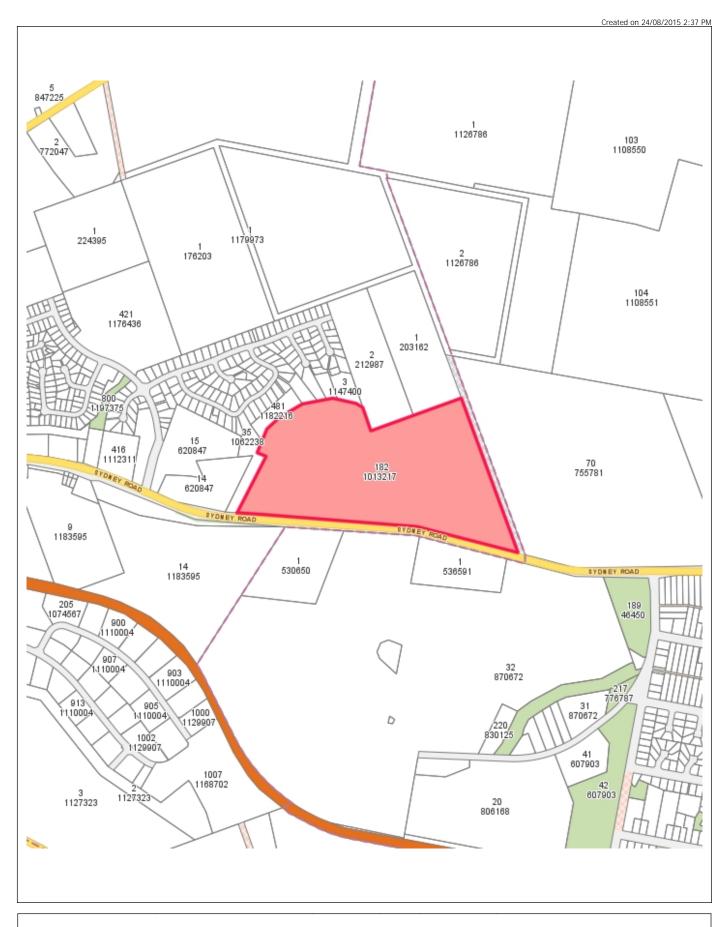

reason.

© The State of New South Wales (Land and Property Informatio

© Pathurst Projectal Council

Projection: GDA94 / MGA zone 55

Subject Land Lot 182 Sydney Road, Kelso

Map Scale: 1:12500 at A4